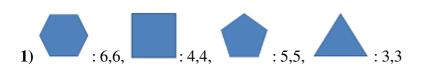

## 2D shapes - corners and sides

| Name: | Class: | Class: Date: |    |    |
|-------|--------|--------------|----|----|
|       |        | Mark         | 12 | 0% |

1) Complete the table to show the number of sides and corners of the shapes.

[1]

| Polygon | Number of sides | Number of corners |
|---------|-----------------|-------------------|
|         |                 |                   |
|         |                 |                   |
|         |                 |                   |
|         |                 |                   |